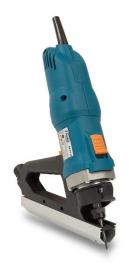

## **1000W SLOTTING MACHINE RA17VG BY VIRUTEX**

| SKU     | Option | Part # | Price |
|---------|--------|--------|-------|
| 8601394 |        | RA17VG | \$699 |

| Model                   |                  |
|-------------------------|------------------|
| Type                    | Slotting Machine |
| SKU                     | 8601394          |
| Part Number             | RA17VG           |
| Brand                   | Virutex          |
| Packaging + Shipping    |                  |
| Shipping Weight (Gross) | 6.85 kg          |

Grooving machine specially designed for slotting wooden doors and windows, for installation of silicon insulating joints. Equipped with double point 3 mm bit, two interchangeable bases, lateral fence, dust collector pipe and carrying case.