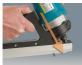

Grooving machine specially designed for slotting wooden doors and windows, for installation of silicon insulating joints. Equipped with double point 3 mm bit, two interchangeable bases, lateral fence, dust collector pipe and carrying case.