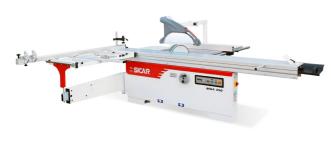

## 300MM (12") 1.6M 5.5HP SLIDING ITALIAN DESIGNED PANEL SAW 415V SEGA300 BY SICAR

## Specifications

Main Blade Diameter φ300 x φ30mm Main Blade Speed 4000 RPM Scoring Blade Diameter φ120 x φ22mm Scoring Blade Speed 8000mm Mαx Depth of Cut @ 45 ° 92mm Max Depth of Cut @ 90 ° 120mm Max Rip Capacity 1250mm Main Table Size 910x550mm Main extend Table Size 910x760mm Side extend Table Size 500x550mm Dust Extraction Outlet φ120mm Main Blade Motor Output 5.5HP Scoring Blade Motor Output 0.75KW 1HP Net/Gross Weight 610/710KG Mαin Package 2220×1030×1150mm Sliding Beam Size(W.x L.) 3560×420×210mm CE Style Overhead Guard Included