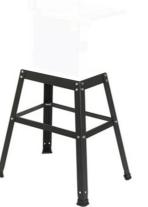

## **OPEN STAND SUIT BS250B BANDSAW OR SIMILAR BY WOODFAST**

Option

×Π

SKU

8601387

## Features

Ideal for turning your benchtop bandsaw into a floor mounted model. **Suit** Woodfast BS250 Bandsaw Rikon 10-305 Bandsaw Rikon 10-3061 Bandsaw Similar Approved Bandsaw or Machine **Optional Accessories** Mobility Wheel Kit suit BS250