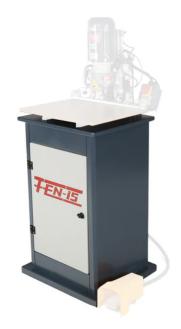

## HEAVY DUTY METAL STAND SUIT HINGE BORING / DRILLING / DOVETAIL MACHINES OR SIMILAR FN ST900 BY FEN-IS

## **Features:-**Durable sheet metal body Double compartment shelf for tools Closed and locked cupboard

| SKU     | Option | Part #  | Price |
|---------|--------|---------|-------|
| 8601379 |        | FNST900 | \$599 |

| Model                       |                            |
|-----------------------------|----------------------------|
| Туре                        | Mitre Saw Stand            |
| SKU                         | 8601379                    |
| Part Number                 | FNST900                    |
| Brand                       | Fen-Is                     |
| Dimensions                  |                            |
| Product Length              | 550 mm                     |
| Product Width               | 480 mm                     |
| Product Height              | 850 mm                     |
| Product Weight (Net Weight) | 28 kg                      |
| Country of Origin           |                            |
| Manufactured in             | Turkey                     |
| Features                    |                            |
| Standard Inclusions         | Metal Base Storage Cabinet |
| Packaging + Shipping        |                            |
| Shipping Weight (Gross)     | 28.0 kg                    |