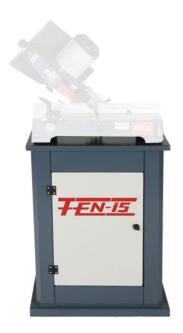

## HEAVY DUTY METAL STAND SUIT MITRE SAWS OR SIMILAR FN ST300 BY FEN-IS

Features:-Durable sheet metal body Double compartment shelf for tools Closed and locked cupboard

| SKU     | Option | Part #  | Price |
|---------|--------|---------|-------|
| 8601378 |        | FNST300 | \$599 |

| Model                       |                            |
|-----------------------------|----------------------------|
| Туре                        | Mitre Saw Stand            |
| SKU                         | 8601378                    |
| Part Number                 | FNST300                    |
| Brand                       | Fen-Is                     |
| Dimensions                  |                            |
| Product Length              | 630 mm                     |
| Product Width               | 400 mm                     |
| Product Height              | 800 mm                     |
| Product Weight (Net Weight) | 26 kg                      |
| Country of Origin           |                            |
| Manufactured in             | Turkey                     |
| Features                    |                            |
| Standard Inclusions         | Metal Base Storage Cabinet |
| Packaging + Shipping        |                            |
| Shipping Weight (Gross)     | 26.0 kg                    |