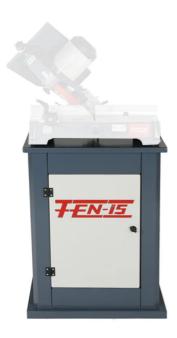

## HEAVY DUTY METAL STAND SUIT MITRE SAWS OR SIMILAR FN ST300 BY FEN-IS

Features:-Durable sheet metal body Double compartment shelf for tools Closed and locked cupboard

| SKU     | Option | Part #  | Price |
|---------|--------|---------|-------|
| 8601378 |        | FNST300 | \$599 |