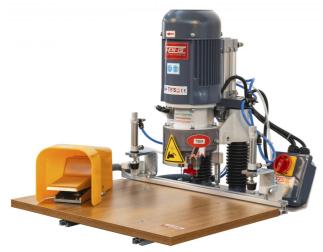

## BENCHTOP PNEUMATIC HINGE BORING / DRILLING MACHINE FN 950 PLUS BY FEN-IS

|  | SKU     | Option | Part #    | Price  |
|--|---------|--------|-----------|--------|
|  | 8601377 |        | FN950PLUS | \$2599 |

A small and compact unit ideal for the quick set-up, easy operation and efficient assembly of Blum pattern fittings. Optional Replaceable Heads for Samet, Hettich Hinges.

## **Features**

Pneumatic motion precision hinge drilling operations
Drills hinge hole to desired size
Allows adjustment of hole depth
Drills reference holes in order to screw in the hinge
Drilling pattern suits Blum Hinge
Suits 10mm shank boring / drilling bits
Includes 2 x pneumatic hold down clamps
Foot Pedal included for operation