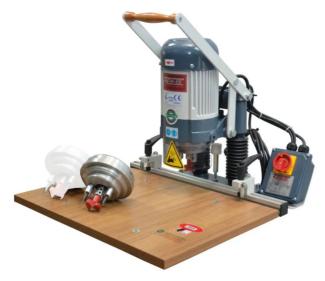

## MANUAL BENCHTOP HINGE SLOT BORING / DRILLING MACHINE FN 900PLUS BY FEN-IS

A small and compact unit ideal for the quick set-up, easy operation and efficient assembly of Blum pattern fittings. Manual motion precision hinge drilling operations Drills hinge hole to desired size Allows adjustment of hole depth Drills reference holes in order to screw in the hinge Drilling pattern suits Blum Hinge Suits 10mm shank boring / drilling bits