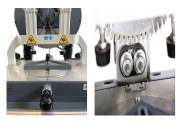

## CUT-OPEN MACHINE (PNEUMATIC) CUTTING & DOVETAIL MACHINE FN 1100 BY FEN-IS \*SPECIAL ORDER\*

Used for cutting and dovetail assembling operations of wooden profiles. Ideal for picture framers.

## **Features**

Right and left cutting at 15 °, 22.5 °, 30 °, 45 °, 90 ° degree angles

Custom designed side-piston for dovetail cutting Aluminum table made of special alloy Durable electrostatic paint Ideal for picture framers.