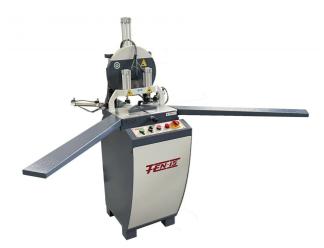

## CUT-OPEN MACHINE (PNEUMATIC) CUTTING & DOVETAIL MACHINE FN 1100 BY FEN-IS \*SPECIAL ORDER\*

Used for cutting and dovetail assembling operations of wooden profiles. Ideal for picture framers.

## **Features**

Right and left cutting at 15 °, 22.5 °, 30 °, 45 °, 90 ° degree angles

Custom designed side-piston for dovetail cutting Aluminum table made of special alloy Durable electrostatic paint Ideal for picture framers.