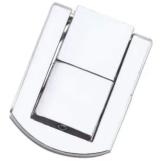

## FURNITURE BOX CATCH CHROME PLATED 32MM X 25MM (1PCE) SBPC01CP

SKU

| 8601352                 |  | SBPC01CP |                                | \$10.7 |
|-------------------------|--|----------|--------------------------------|--------|
|                         |  |          |                                |        |
| Model                   |  |          |                                |        |
| Туре                    |  |          | Box Catch                      |        |
| SKU                     |  |          | 8601352                        |        |
| Part Number             |  |          | SBPC01CP                       |        |
| Barcode                 |  |          | 08601352                       |        |
| Brand                   |  |          | Hardware for Creative Finishes |        |
| Size                    |  |          | 32mm x 25mm x 6mm              |        |
| Packaging + Shipping    |  |          |                                |        |
| Shipping Weight (Gross) |  |          | 0.48 kg                        |        |

Part #

Price

Option

Chrome plated, polished and lacquered Box Catch,  $32mm \times 25mm \times 6mm$ , with screws to suit (1 piece).