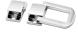

## FURNITURE BOX CATCH CHROME PLATED 25MM X 20MM (1PCE) SBPC03CP

| SKU     | Option | Part #   | Price  |
|---------|--------|----------|--------|
| 8601351 |        | SBPC03CP | \$10.7 |

| Model                   |                                |  |
|-------------------------|--------------------------------|--|
| Туре                    | Box Catch                      |  |
| SKU                     | 8601351                        |  |
| Part Number             | SBPC03CP                       |  |
| Barcode                 | 08601351                       |  |
| Brand                   | Hardware for Creative Finishes |  |
| Size                    | 25mm x 20mm x 6mm              |  |
| Packaging + Shipping    |                                |  |
| Shipping Weight (Gross) | 0.48 kg                        |  |

Chrome plated, polished and lacquered Box Catch,  $25mm \times 20mm \times 6mm$ , with screws to suit (1 piece).