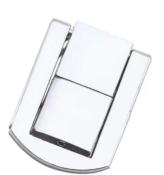

## FURNITURE BOX CATCH CHROME PLATED 25MM X 20MM (1PCE) SBPC03CP

| SKU     | Option | Part #   | Price  |
|---------|--------|----------|--------|
| 8601351 |        | SBPC03CP | \$10.7 |

| Model                   |                                |  |
|-------------------------|--------------------------------|--|
| Туре                    | Box Catch                      |  |
| SKU                     | 8601351                        |  |
| Part Number             | SBPC03CP                       |  |
| Barcode                 | 08601351                       |  |
| Brand                   | Hardware for Creative Finishes |  |
| Size                    | 25mm x 20mm x 6mm              |  |
| Packaging + Shipping    |                                |  |
| Shipping Weight (Gross) | 0.48 kg                        |  |

Chrome plated, polished and lacquered Box Catch,  $25mm \times 20mm \times 6mm$ , with screws to suit (1 piece).