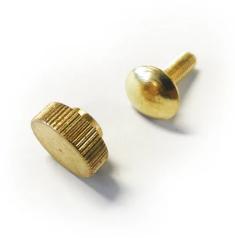

## **BRASS SLIDING BEVEL PARTS BY JOSEPH MARPLES**

| SKU     | Option | Part # | Price |
|---------|--------|--------|-------|
| 8601332 |        |        | \$7.1 |

| Model                   |                |
|-------------------------|----------------|
| Туре                    | Screw and Cap  |
| SKU                     | 8601332        |
| Barcode                 | 08601332       |
| Brand                   | Joseph Marples |
| Technical - Main        |                |
| Material                | Solid Brass    |
| Packaging + Shipping    |                |
| Shipping Weight (Gross) | 1.48 kg        |

**Brass Sliding Bevel Parts by Joseph Marples**