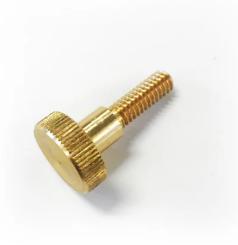

Part #

Option

**Brass Knurled Thumbscrew suit Marking Gauges by Joseph Marples** Useful for replacing lost screws or to revamp old saws for use. These have an M5 thread and have a 12mm diameter head. They are intended to fit handles

around 25mm thick. Sold as individual screw and cap complete. 3 different screws and caps: solid brass or brass plated or solid brass split nut style.