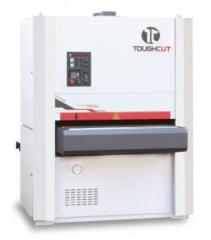

## 1000MM TWIN WIDE BELT SENDER WITH PLATEN RWS1000R-RP BY TOUGHCUT

| SKU                     | Option | Part #           |                  | Price   |
|-------------------------|--------|------------------|------------------|---------|
| 8601280                 |        | PLATINUM 1000DBP |                  | \$29900 |
|                         |        |                  |                  |         |
| Model                   |        |                  |                  |         |
| Туре                    |        |                  | Wide Belt Sander |         |
| SKU                     |        |                  | 8601280          |         |
| Part Number             |        |                  | PLATINUM 1000DBP |         |
| Brand                   |        |                  | ToughCut         |         |
| Packaging + Shipping    |        |                  |                  |         |
| Shipping Weight (Gross) |        |                  | 400.48 kg        |         |

Ideal for medium to large workshops, as well as workshops for the production of millwork and building products, window frames, doors made of solid wood, moldings, and laminated furniture boards, enterprises for the production of furniture, flooring, and other wood-processing industries.