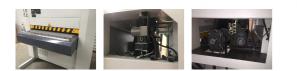

## Features:

Automatic measurement of the thickness of the workpiece significantly reduces the time of preparation of the machine to work.

Height adjustment of the work table via the digital control panel.

The machine is equipped with a photocell that monitors the position of the sanding belt from the center.

Automatic Feed Belt Adjustment.

Abrasive air blowers prevent the build-up of dust significantly increasing the belt life and the quality of the resulting surface polished.