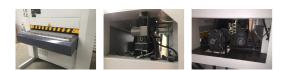

## Features:

Automatic measurement of the thickness of the workpiece significantly reduces the time of preparation of the machine to work.

Height adjustment of the work table via the digital control panel.

The machine is equipped with a photocell that monitors the position of the sanding belt from the center.

Automatic Feed Belt Adjustment.

Abrasive air blowers prevent the build-up of dust significantly increasing the belt life and the quality of the resulting surface polished.