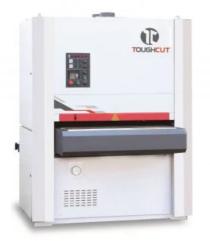

## 1000MM TWIN WIDE BELT SENDER WITH PLATEN RWS1000R-RP BY TOUGHCUT

| o xy taio   |
|-------------|
| 5.5 4 4 4 F |
|             |
| 前於金田        |

| SKU                     | Option  | Part #           | Part #           |         |
|-------------------------|---------|------------------|------------------|---------|
| 8601280                 |         | PLATINUM 1000DBP |                  | \$29900 |
|                         |         |                  |                  |         |
| Model                   |         |                  |                  |         |
| Туре                    |         |                  | Wide Belt Sander |         |
| SKU                     |         |                  | 8601280          |         |
| Part Number             |         |                  | PLATINUM 1000DBP |         |
| Brand                   |         |                  | ToughCut         |         |
| Packaging + Sł          | nipping |                  |                  |         |
| Shipping Weight (Gross) |         |                  | 400.48 kg        |         |

Ideal for medium to large workshops, as well as workshops for the production of millwork and building products, window frames, doors made of solid wood, moldings, and laminated furniture boards, enterprises for the production of furniture, flooring, and other wood-processing industries.