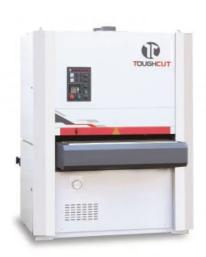

## 1000MM TWIN WIDE BELT SENDER WITH PLATEN RWS1000R-RP BY TOUGHCUT

| SKU     | Option | Part #           | Price   |
|---------|--------|------------------|---------|
| 8601280 |        | PLATINUM 1000DBP | \$29900 |

Ideal for medium to large workshops, as well as workshops for the production of millwork and building products, window frames, doors made of solid wood, moldings, and laminated furniture boards, enterprises for the production of furniture, flooring, and other wood-processing industries.

## Features:

Automatic measurement of the thickness of the workpiece significantly reduces the time of preparation of the machine to work.

Height adjustment of the work table via the digital control panel.