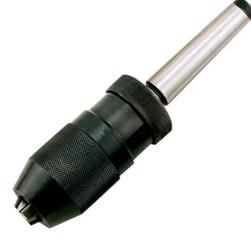

## 16MM KEYLESS METAL DRILL PRESS / LATHE / MILL CHUCK WITH MT2 MOUNT KL16D + MT2 BY OLTRE

Shipping Weight (Gross)

Rugged all steel drill chucks Suitable for use in drill presses, milling machines and all types of lathes

| SKU                  | Option | Part #      |                   | Price   |
|----------------------|--------|-------------|-------------------|---------|
| 8601277              |        | KL16D + MT2 |                   | \$58.95 |
|                      |        |             |                   |         |
| Model                |        |             |                   |         |
| Туре                 |        |             | Drill Press chuck |         |
| SKU                  |        |             | 8601277           |         |
| Part Number          |        |             | KL16D + MT2       |         |
| Barcode              |        |             | 08601277          |         |
| Brand                |        |             | Oltre             |         |
| Size                 |        |             | 16mm              |         |
| Technical - Main     |        |             |                   |         |
| Arbor                |        |             | MT2               |         |
| Keyed / Keyless      |        |             | Keyless           |         |
| Material             |        |             | Metal             |         |
| Mount                |        |             | MT2               |         |
| Packaging + Shipping |        |             |                   |         |