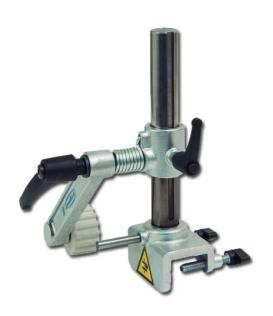

## PRESSER ROLLER RP80 SUIT PORTABLE EDGEBANDER TABLES RP80 BY VIRUTEX

| SKU     | Option | Part #         | Price |
|---------|--------|----------------|-------|
| 8601043 |        | RP80 / 8100300 | \$195 |

Roller presser adaptable to any panel saw. Gives more safety and comfort in work. Allows to keep the panel well pressed against the table to the machine. Ideal for thick panels (laminated, plexiglass...). It is advisable to use on unit on each side of the saw blade. Easy adjustment, the spring arm can be locked to limit the pressure when making the vertical adjustment.