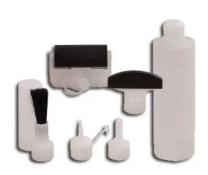

## **GLUE SPREADER KIT SEM1 BY VIRUTEX**

| SKU     | Option | Part #         | Price   |
|---------|--------|----------------|---------|
| 8601042 |        | SEM1 / 2546409 | \$29.95 |
|         |        |                |         |

**Kit Includes:-**250ml plastic bottle Biscuit and dowel nozzle

Covers to suit

Pointed nozzle 60mm glue roller Glue brush