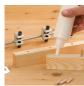

**Kit Includes:-**250ml plastic bottle Biscuit and dowel nozzle

Covers to suit

Pointed nozzle 60mm glue roller Glue brush