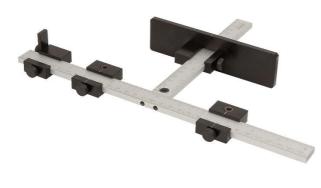

Part #

Forget all your old templates with this new multiguide. The PMT111 is an indispensable positioning guide for cabinetmaking, furniture manufacturing... Reversible precision multiguide. It allows all drillings pitch 32 mm on cupboards, wardrobes, etc... Door and drawer handles Brackets for shelves Hinges Guides for drawers and several other applications.