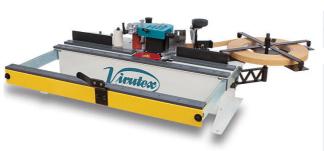

## HOT MELT EDGE BANDER PEB250TRC BY VIRUTEX

| SKU                     | Option  | Part #    |            | Price  |
|-------------------------|---------|-----------|------------|--------|
| 8600779                 |         | PEB250TRC |            | \$6499 |
|                         |         |           |            |        |
| Model                   |         |           |            |        |
| Туре                    |         |           | Edgebander |        |
| SKU                     |         |           | 8600779    |        |
| Part Number             |         |           | PEB250TRC  |        |
| Brand                   |         |           | Virutex    |        |
| Packaging + S           | hipping |           |            |        |
| Shipping Weight (Gross) |         |           | 1.48 kg    |        |

Hot melt portable (Edge Bander) edgebander. For PVC, ABS, melamine, laminate or veneer tapes, previously cut to the wanted length, on straight, round or shaped panels. Very practical for small manufacturing series on straigh panels. Easy operation and fast adjustment. table with extendable frontal guide to work with a total stability.

The height tape adjustment and panel thickness is very easy and intutive. Equipped with assisted tape feeding and electronic speed control to work at the most convenient speed.

Gluing roller with polymerization processing. Allows to band ABS tapes with 3D and glass effect.

With electronic temperature control the machine is also equipped with a precise control for the glue dosage.

Glue pot and tape sliding base covered by Teflon® for an easy cleaning and maintenance.

It equipes a roller holder as well as an end cutting device fro the rear cut.

The gluing unit can be used as a portable edgebander just taking away the three screws which fix it to the table.