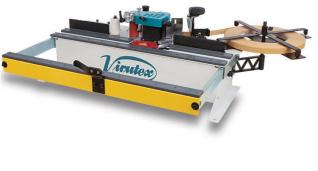

## HOT MELT EDGE BANDER PEB250TRC BY VIRUTEX

|--|--|--|

| Hot melt portable (Edge Bander) edgebander. For PVC, ABS,   |
|-------------------------------------------------------------|
| melamine, laminate or veneer tapes, previously cut to the   |
| wanted length, on straight, round or shaped panels. Very    |
| practical for small manufacturing series on straigh panels. |
| Easy operation and fast adjustment. table with extendable   |
| frontal guide to work with a total stability.               |