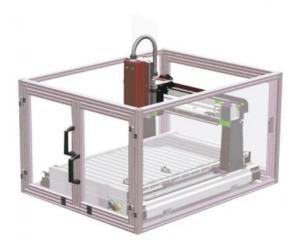

## SAFETY CAGE SUIT ICARVER 1520 OR SIMILAR CNC BY GEETECH

| いたで     |  |
|---------|--|
| States. |  |

| SKU     | Option | Part #     | Price |
|---------|--------|------------|-------|
| 8600675 |        | FJ00030002 | \$795 |
|         |        |            |       |

## Features

Micro Switch for Power Cut-Off Feature Suitable for any CNC machine of comparable size to iCarver 1520 Specification

Aluminium Framed Perspex Panels 2 x Doors for Access on Front End \*Shown pictured with CNC Router - Not included - actual product may vary from final photo