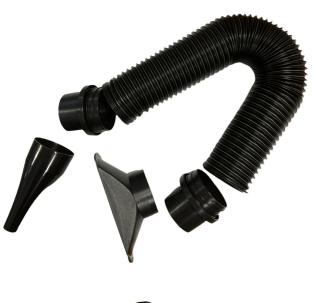

## 65MM (2-1/2") HOSE TITE DUST HOSE FITTTING KIT Z-97 BY OLTRE

| SKU     | Option | Part # | Price   |
|---------|--------|--------|---------|
| 8600545 |        | Z-97   | \$32.95 |

| Model                   |                                                          |  |
|-------------------------|----------------------------------------------------------|--|
| Туре                    | Dust Collection Accessory Set                            |  |
| SKU                     | 8600545                                                  |  |
| Part Number             | Z-97                                                     |  |
| Barcode                 | 08600545                                                 |  |
| Brand                   | Oltre                                                    |  |
| Size                    | 65mm (2 1/2")                                            |  |
| Country of Origin       |                                                          |  |
| Manufactured in         | Taiwan                                                   |  |
| Features                |                                                          |  |
| Standard Inclusions     | 2 x Perfect Fit Couplings (to suit hose and attachments) |  |
| Packaging + Shipping    |                                                          |  |
| Shipping Weight (Gross) | 1.48 kg                                                  |  |

- 1 x Rectangular Dust Nozzle Attachment can be positioned to capture airborne dust from scrollsaws, bandsaws and sanders:
- 1 x Tapered Dust Nozzle Attachment can be positioned to capture wood chips / dust from routers and drill presses;
- 1 x 100mm (4") Flexible Hose Tite Hose expands from approximately 300mm to 900mm in length;
- 2 x 100mm (4") Perfect Fit Couplings / Hose End fittings to suit Dust Collector and other Dust Hose Fittings