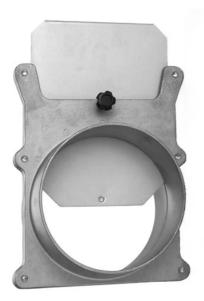

## 150MM (6") ALUMINIUM BLAST GATE YW1085 SUIT DUST EXTRACTION BY OLTRE

Blast gates are ideal with a dust extraction system to shut off air flow to lines that are not required and maximising airflow from the line that is required.