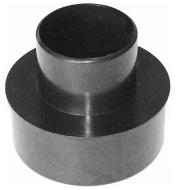

## DUST HOSE REDUCER FITTING 100MM (4") TO 50MM (2" ) YW1032 BY OLTRE

| Model                   |                         |
|-------------------------|-------------------------|
| Туре                    | Dust Collection Reducer |
| SKU                     | 8600522                 |
| Part Number             | YW1032                  |
| Barcode                 | 08600522                |
| Brand                   | Oltre                   |
| Size                    | 100mm (4") - 50mm (2")  |
| Technical - Main        |                         |
| Colour Name             | Black                   |
| Material                | Plastic                 |
| Packaging + Shipping    |                         |
| Shipping Weight (Gross) | 1.48 kg                 |

Part #

YW1032

Option

Reduce your larger extraction ducting to suit a smaller hose size or adapt to your machine outlet.