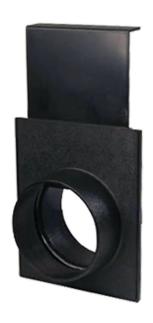

## 125MM (5") PLASTIC BLAST GATE YW1008 SUIT DUST EXTRACTION BY OLTRE

| SKU     | Option | Part # | Price   |
|---------|--------|--------|---------|
| 8600502 |        | YW1008 | \$14.95 |

| Model                   |                            |  |
|-------------------------|----------------------------|--|
| Туре                    | Dust Collection Blast Gate |  |
| SKU                     | 8600502                    |  |
| Part Number             | YW1008                     |  |
| Barcode                 | 08600502                   |  |
| Brand                   | Oltre                      |  |
| Packaging + Shipping    |                            |  |
| Shipping Weight (Gross) | 0.0 kg                     |  |

Blast gates are ideal with a dust extraction system to shut off air flow to lines that are not required and maximising airflow from the line that is required.