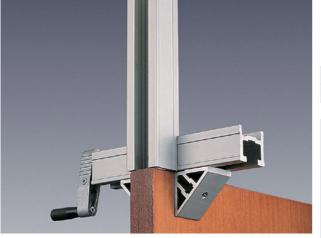

## **UP16I CLAMP EXTENSION 1645287 BY VIRUTEX**

The Clamp Extension UP16I Allows for fixing of the Lock Mortise FC116U Machine to both ends of the door.

| 20347  |
|--------|
| NSS SE |
|        |

| SKU                     | Option | Pa      | art #     | Price |
|-------------------------|--------|---------|-----------|-------|
| 8600384                 |        | UP16I   |           | \$220 |
|                         |        |         |           |       |
| Model                   |        |         |           |       |
| Туре                    |        |         | Accessory |       |
| SKU                     |        |         | 8600384   |       |
| Part Number             |        |         | UP16I     |       |
| Brand                   |        | Virutex |           |       |
| Packaging + Shipping    |        |         |           |       |
| Shipping Weight (Gross) |        |         | 1.48 kg   |       |