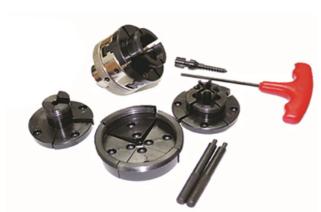

## 50MM (2") WOOD LATHE CHUCK SET WITH 1" X 8TPI THREAD CK2-4S BY OLTRE

| Model   |        |        |       |
|---------|--------|--------|-------|
| 8600305 |        | CK2-4S | \$199 |
|         | Option | rare n | 11100 |
| SKU     | Option | Part # | Price |

| Model                   |                             |  |
|-------------------------|-----------------------------|--|
| Туре                    | Woodturning Lathe Chuck Set |  |
| SKU                     | 8600305                     |  |
| Part Number             | CK2-4S                      |  |
| Brand                   | Oltre                       |  |
| Size                    | 50mm (2")                   |  |
| Technical - Main        |                             |  |
| Chuck Capacity          | 50mm                        |  |
| Packaging + Shipping    |                             |  |
| Shipping Weight (Gross) | 1.48 kg                     |  |