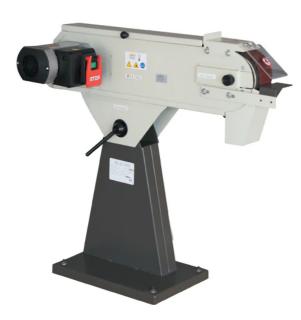

## 75 X 2000MM METAL GRINDING BELT SANDER BSH20-75 BY OLTRE

75 x 2000mm Metal Grinding Belt Sander BSH20-75 by Oltre \*Ex-Display - there may be minor scratches / use\* A multifunctional metal grinding / sanding machine used for deburring and cleaning metal. Can be used as a flat sander on the back worktable or front curved roller. Features:-Compound action swivel vice achieving angles between 30  $^{\circ}$ -90  $^{\circ}$ 

Belt sander on the back work table Deburring support **Specifications:-**Motor speed: 2,800m /minute 2840RPM Belt dimensions: 75 x 2000mm Packing size: 740 x 500 x 1100mm

Machine is supplied with 4M Lead and 10A / 4 Pin Plug