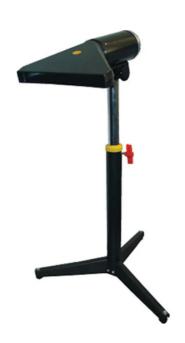

## STAND WITH DUST EXTRACTION NOZZLE 100MM VARIABLE HEIGHT BS100A BY OLTRE

| SKU     | Option | Part # | Price   |
|---------|--------|--------|---------|
| 8600302 |        | BS100A | \$79.95 |

| Model                       |                          |
|-----------------------------|--------------------------|
| Туре                        | Dust Extractor Accessory |
| SKU                         | 8600302                  |
| Part Number                 | BS100A                   |
| Barcode                     | 735745532188             |
| Brand                       | Oltre                    |
| Dimensions                  |                          |
| Product Weight (Net Weight) | 8 kg                     |
| Packaging + Shipping        |                          |
| Shipping Weight (Gross)     | 1.48 kg                  |

Measure of dust extraction nozzle: 310 x 30mm Operation height max /min :750-1200mm

Hose connection size: 100mm