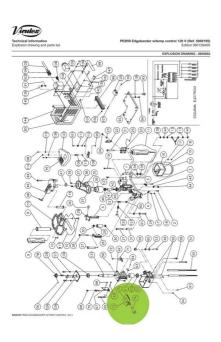

## 23 Exhibition Drive, Malaga Western Australia

Monday - Friday 7am-5pm + Sat 8am-4pm

Sales Centre for Sales, Advice + Orders T +61 8 9209 7400 hello@beyondtools.com



## COVER LID 5006453 SUIT PEB50 PORTABLE EDGEBANDER GLUE POT BY VIRUTEX





| SKU     | Option | Part #  | Price |
|---------|--------|---------|-------|
| 8600217 |        | 5006453 | \$58  |

| Model                   |             |
|-------------------------|-------------|
| Туре                    | Spare Parts |
| SKU                     | 8600217     |
| Part Number             | 5006453     |
| Brand                   | Virutex     |
| Country of Origin       |             |
| Manufactured in         | Spain       |
| Packaging + Shipping    |             |
| Shipping Weight (Gross) | 1.48 kg     |

Spare Part # 73 on Parts Diagram for PEB50.