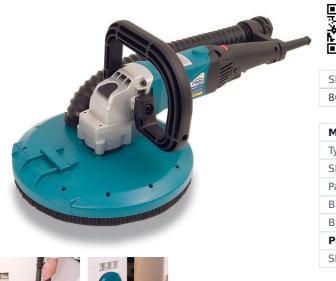

## 1200W HAND-HELD DRYWALL SANDER LPM97S BY VIRUTEX \*SPECIAL ORDER\*

| SKU           | Option     | Part #         |                | Price |
|---------------|------------|----------------|----------------|-------|
| 8600176       |            | LPM97S/9700000 |                | \$629 |
|               |            |                |                |       |
| Model         |            |                |                |       |
| Туре          |            |                | Drywall Sander |       |
| SKU           |            |                | 8600176        |       |
| Part Number   |            |                | LPM97S/9700000 |       |
| Barcode       |            |                | 8421752077126  |       |
| Brand         |            |                | Virutex        |       |
| Packaging +   | Shipping   |                |                |       |
| Shipping Weig | ht (Gross) |                | 7.65 kg        |       |

Ideal for painter and decorators for sanding walls and ceilings. It allows to work easier, faster and less tiring. Big sanding capacity. Electronic speed control to choose the most suitable speed for the surface to be sanded and the sanding paper. Dust collection nozzle with fast bayonet connector.