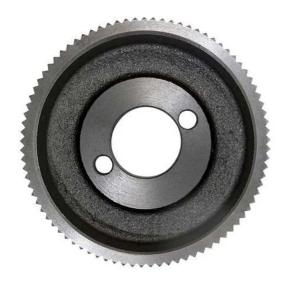

## 120 X 60MM STEEL ROLLER TO SUIT POWER FEED BY MAGGI

| SKU     | Option             | Part #   | Price |
|---------|--------------------|----------|-------|
| 8600072 | Size: 120mm x 60mm | 40102015 | \$165 |

Feeder Grip is new Patented Technology with the highest grip on all materials, made from Biodegradable Natural Rubber. Rollers to suit Steff 2034, Steff 2038, Steff 2044, Steff 2048, Steff 2068, Vario Steff 3, Vario Steff 4, Steff 2033:- $\emptyset$  120 x 60mm Steel (40102015)