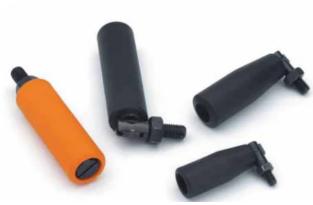

## **FEATURES**

MATERIAL: Reinforced polyamide. Oils and greases resistant.

SURFACE: Satin.

COLOUR: Black (RAL 9011).

INSERTS: (1) Black oxide-treated steel revolving and folding stud with head for fitting screwdriver. (2) Threaded black oxide-treated steel nut DIN 934. (3) Zinc plated steel spring.

(4) Zinc plated steel insert with smooth hole