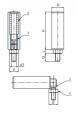

## **FEATURES**

MATERIAL: Reinforced polyamide. Oils and greases resistant.

SURFACE: Satin.

COLOUR: Black (RAL 9011).

INSERTS: (1) Black oxide-treated steel revolving and folding stud with head for fitting screwdriver. (2) Threaded black oxide-treated steel nut DIN 934. (3) Zinc plated steel spring.

(4) Zinc plated steel insert with smooth hole