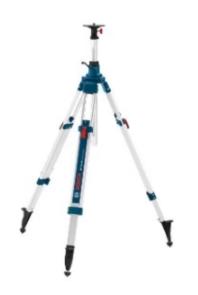

Robust aluminium construction with crank pull-out and quick lock.

## **Features**

High stability on any floor High resistance to environmental influences 5/8" thread adapter

## Specification

Work height 122 - 295 cm

Weight, approx.\* 7.2 kg Tripod thread 5/8"