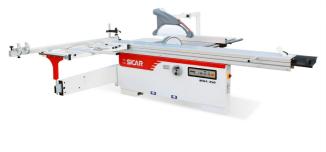

## 350MM (14") 3.2M 4HP SLIDING ITALIAN DESIGN PANEL SAW 240V SEGA350 BY SICAR

## Specifications:

Main Blade Diameter: 250-350 x 30mm

Main Blade Speed: 4000 RPM Scoring Blade Diameter: 120 x 22mm Scoring Blade Speed: 8000mm

Max Depth of Cut @ 45 °: 92mm (350mm Blade) Max Depth of Cut @ 90 °: 120mm (350mm Blade)

Max Rip Capacity: 1250mm
Main Table Size: 910x550mm
Main extend Table Size: 910x760mm
Side extend Table Size: 500x550mm
Dust Extraction Outlet: 120mm
Main Blade Motor Output: 3KW 4HP
Scoring Blade Motor Output: 0.5KW 0.75HP

Net/Gross Weight: 610/710KG Main Package: 2220 x 1030 x 1150mm

Sliding Table Packing Size: 3560 x 420 x 210mm

CE Style Overhead Guard Included

| Model                             |                                                                                                                                  |
|-----------------------------------|----------------------------------------------------------------------------------------------------------------------------------|
| Туре                              | Panel Saw                                                                                                                        |
| SKU                               | 8300642                                                                                                                          |
| Part Number                       | SEGA350-240V                                                                                                                     |
| Brand                             | Sicar                                                                                                                            |
| Size                              | 350mm (14") 3.2m                                                                                                                 |
| Technical - Main                  |                                                                                                                                  |
| Power Source                      | 240V 50Hz Single Phase                                                                                                           |
| Blade - Electric Rise / Fall      | No                                                                                                                               |
| Cut Max. Depth @ 45°              | 92mm                                                                                                                             |
| Cut Max. Depth @ 90°              | 120mm                                                                                                                            |
| Rip Capacity                      | 1250mm                                                                                                                           |
| Technical - Saw                   |                                                                                                                                  |
| Sliding Table (Cross Cut) Size    | 3200x375mm                                                                                                                       |
| Blade (Main) - Bore Size (mm)     | 30mm                                                                                                                             |
| Blade (Main) - Diameter (Max.)    | 350 mm                                                                                                                           |
| Blade (Main) - Speed              | 4000RPM                                                                                                                          |
| Blade (Scoring) - Diameter (Max.) | 120 mm                                                                                                                           |
| Blade (Scoring) - Speed           | 8000RPM                                                                                                                          |
| Blade Tilt                        | 0-45°                                                                                                                            |
| Dimensions                        |                                                                                                                                  |
| Product Weight (Net Weight)       | 610 kg                                                                                                                           |
| Country of Origin                 |                                                                                                                                  |
| Manufactured in                   | China                                                                                                                            |
| Safety                            |                                                                                                                                  |
| Dust Port                         | Main Saw: 100mm / Overhead<br>Guard: 75mm or 100mm                                                                               |
| Workshop (Site) Info              |                                                                                                                                  |
| Electrical Connection             | Excludes Plug & Lead (must be connected by Licensed Electrician)                                                                 |
| Packaging + Shipping              |                                                                                                                                  |
| Shipping Weight (Gross)           | 770.0 kg                                                                                                                         |
| Shipping Notes                    | This product exceeds hand unloading limits and requires a tail lift truck or forklift at the unloading location (Receivers end). |