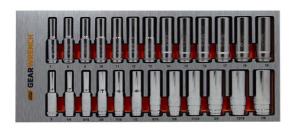

## 3/8" DRIVE 6 POINT DEEP SOCKET METRIC & SAE 25PCE SET IN EVA TRAY 83996 BY GEARWRENCH

| SKU     | Option | Part # | Price |
|---------|--------|--------|-------|
| 8300628 |        | 83996  | \$105 |