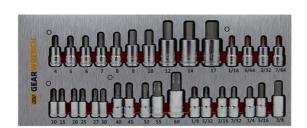

## 1/4", 3/8" & 1/2" DRIVE HEX AND TORX® BIT SET IN EVA TRAY 32PCE 83994 BY GEARWRENCH

| SKU     | Option | Part # | Price    |
|---------|--------|--------|----------|
| 8300627 |        | 83994  | \$129.95 |
|         |        |        |          |
|         |        |        |          |

## **Features**

Perfect fit for GEARWRENCH Tool Chest Drawer