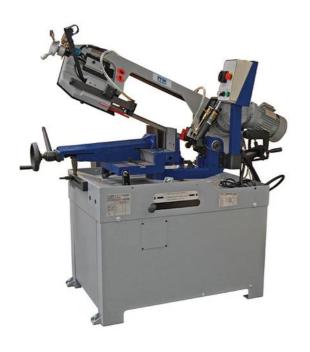

## BANDSAW, 240MM CAP, SWIVEL HEAD, DUAL MITRE, 2 SPEED 415V 3PH, HYD DOWN FEED - WP310DS-3 BY ITM

| SKU     | Option | Part #    | Price  |
|---------|--------|-----------|--------|
| 8300514 |        | WP310DS-3 | \$7995 |

## **FEATURES**

2-way swivel head enables from  $0^{\circ}$  to  $60^{\circ}$  mitre cuts. Dual mode operation.

- Trigger switch with manual down feed for small quick cuts.
- Control panel with fully adjustable hydraulic down feed & automatic shut-off at end of cut, for cutting larger material. Variable speed motor for cutting a wide range of materials.

Dual direction heavy-duty vice.

Hydraulic blade tension gauge.

 $Incorporated\ recirculating\ coolant\ system.$ 

Brass chip brush to help prevent blade breakage.

Adjustable material stop for repetitive production.

Safety emergency stop switch.

12 months warranty.

Comes complete with stand & blade.

Made in Taiwan. SPECIFICATIONS

Motor: 2.0hp Three Phase (415V) Blade Speed: 2 Speed 36 / 72mpm Blade Size: 27mm x 0.9mm x 2725mm