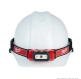

## USB RECHARGEABLE HARD HAT HEADLAMP KIT L4HL-201 BY MILWAUKEE

\$136 inc. GST

## USB Rechargeable Hard Hat Headlamp Kit L4HL-201 by

Milwaukee HIGH OUTPUT. SECURE ATTACHMENT. Powered by REDLITHIUM™ USB, the Milwaukee ® USB Rechargeable Hard Hat Headlamp delivers 475 lumens of TRUEVIEW™ High Definition output, and is capable of all-day runtime, over 2,000 recharges and fast charging via USB. Optimized for use with hard hats, its slip resistant strap and clips provide easy and secure attachment. A water, dust and drop resistant body and lens allows it to withstand the toughest conditions. Get maximum control over output, beam coverage and runtime with five different modes, flood, spot and spot/flood beam patterns, and up-to 31 hours of runtime. The REDLITHIUM™ USB Battery can be recharged in the light via Micro USB or swapped out with additional REDLITHIUM™ USB Batteries for virtually no downtime. The Milwaukee ® USB Rechargeable Hard Hat Headlamp is covered by a limited lifetime warranty. Features:-

475 Lumens of TRUEVIEW high definition output Up-to 31 hours of runtime 52m beam distance Over 2,000 recharges Clips and rubber grip for hard hat attachment Impact and chemical resistant IP54 water and resistant Flood, spot and spot/flood beam modes 7-position tilting light head