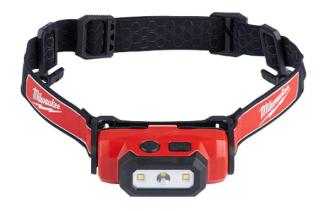

## USB RECHARGEABLE HARD HAT HEADLAMP KIT L4HL-201 BY MILWAUKEE

\$136 inc. GST

## USB Rechargeable Hard Hat Headlamp Kit L4HL-201 by

Milwaukee HIGH OUTPUT. SECURE ATTACHMENT. Powered by REDLITHIUM™ USB, the Milwaukee ® USB Rechargeable Hard Hat Headlamp delivers 475 lumens of TRUEVIEW™ High Definition output, and is capable of all-day runtime, over 2,000 recharges and fast charging via USB. Optimized for use with hard hats, its slip resistant strap and clips provide easy and secure attachment. A water, dust and drop resistant body and lens allows it to withstand the toughest conditions. Get maximum control over output, beam coverage and runtime with five different modes, flood, spot and spot/flood beam patterns, and up-to 31 hours of runtime. The REDLITHIUM™ USB Battery can be recharged in the light via Micro USB or swapped out with additional REDLITHIUM™ USB Batteries for virtually no downtime. The Milwaukee ® USB Rechargeable Hard Hat Headlamp is covered by a limited lifetime warranty. Features:-

475 Lumens of TRUEVIEW high definition output Up-to 31 hours of runtime 52m beam distance Over 2,000 recharges Clips and rubber grip for hard hat attachment Impact and chemical resistant IP54 water and resistant Flood, spot and spot/flood beam modes 7-position tilting light head