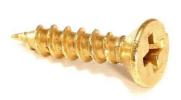

## 100PCE 8MM X 2.3MM BRASS PLATED WOOD SCREWS WITH COUNTERSUNK PHILLIPS HEAD BS09

| SKU     | Option | Part # | Price  |
|---------|--------|--------|--------|
| 8200830 |        | BS09   | \$11.8 |

| Model                   |                                |  |
|-------------------------|--------------------------------|--|
| Туре                    | Countersunk Head Screw         |  |
| SKU                     | 8200830                        |  |
| Part Number             | BS09                           |  |
| Barcode                 | 08200830                       |  |
| Brand                   | Hardware for Creative Finishes |  |
| Size                    | 8mm x 2.3mm                    |  |
| Technical - Main        |                                |  |
| Finish                  | Brass                          |  |
| Material                | Brass Plated                   |  |
| Packaging + Shipping    |                                |  |
| Shipping Weight (Gross) | 1.48 kg                        |  |
| Quantity Per Pack       | 100                            |  |