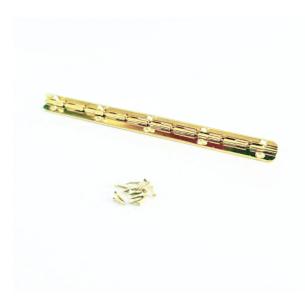

## 1PCE 190MM POLISHED BRASS PLATED 90 DEGREE PIANO HINGE PIANO05

| SKU     | Option | Part #  | Price |
|---------|--------|---------|-------|
| 8200822 |        | PIANO05 | \$11  |

| Model                   |                                |
|-------------------------|--------------------------------|
| Туре                    | Piano Hinge                    |
| SKU                     | 8200822                        |
| Part Number             | PIANO05                        |
| Barcode                 | 08200822                       |
| Brand                   | Hardware for Creative Finishes |
| Size                    | 190mm (7-1/2")                 |
| Technical - Main        |                                |
| Material                | Brass Plated                   |
| Packaging + Shipping    |                                |
| Shipping Weight (Gross) | 1.48 kg                        |

## Features:-

Maximum Angle of Open Hinge: 90 Degree Supplied with screws  $10 \text{mm} \times 10 \text{mm}$