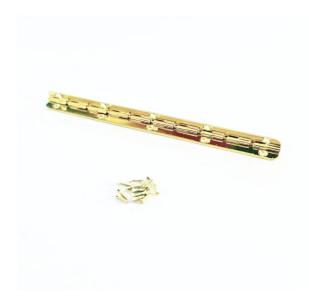

## 1PCE 125MM POLISHED BRASS PLATED 90 DEGREE PIANO HINGE PIANO01

| SKU     | Option | Part #  | Price |
|---------|--------|---------|-------|
| 8200820 |        | PIANO01 | \$8   |

| Model                   |                                |
|-------------------------|--------------------------------|
| Туре                    | Piano Hinge                    |
| SKU                     | 8200820                        |
| Part Number             | PIANO01                        |
| Barcode                 | 08200820                       |
| Brand                   | Hardware for Creative Finishes |
| Size                    | 125mm (5")                     |
| Technical - Main        |                                |
| Material                | Brass Plated                   |
| Packaging + Shipping    |                                |
| Shipping Weight (Gross) | 1.48 kg                        |

## Features:-

Maximum Angle of Open Hinge: 90 Degree Supplied with screws  $10 \text{mm} \times 10 \text{mm}$