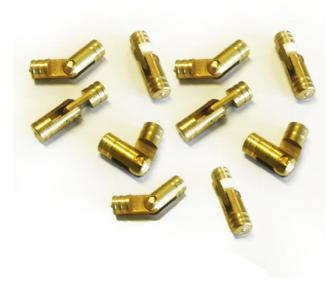

## 5MM X 5 PAIR SOLID BRASS CONCEALED HINGE CH07A

| SKU     | Option | Part # | Price  |
|---------|--------|--------|--------|
| 8200819 |        | CH07A  | \$24.5 |

| Model                   |                                |
|-------------------------|--------------------------------|
| Туре                    | Furniture Hinge                |
| SKU                     | 8200819                        |
| Part Number             | CH07A                          |
| Barcode                 | 08200819                       |
| Brand                   | Hardware for Creative Finishes |
| Size                    | 5mm                            |
| Technical - Main        |                                |
| Material                | Solid Brass                    |
| Packaging + Shipping    |                                |
| Shipping Weight (Gross) | 0.2 kg                         |
| Quantity Per Pack       | 5                              |

5mm x 5 Pair Solid Brass Concealed Hinge CH07A How

to use these hinges:-

Drill snug hole to suit chosen hing
Remove small screws in each half of the hinge
Insert Hinges in drilled holes, no need for glue ridges on
hinge walls, help to hold hinges in place
When hinges are in position, replace small screws in hinges
and this will expand hinges a fraction
Now you have an elegant hinge to close your box.