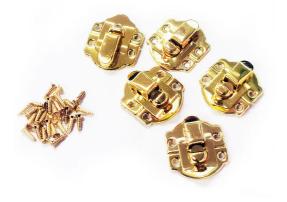

## **5PCE 28MM X 25MM BRASS PLATED POLISHED BOX CATCH CATCH10**

| NF 12-38 |  |
|----------|--|
| ALC: REE |  |
|          |  |

| SKU     | Option | Part #  | Price |
|---------|--------|---------|-------|
| 8200817 |        | CATCH10 | \$33  |
|         |        |         |       |
|         |        |         |       |

| Model                   |                                |  |
|-------------------------|--------------------------------|--|
| Туре                    | Box Catch                      |  |
| SKU                     | 8200817                        |  |
| Part Number             | CATCH10                        |  |
| Barcode                 | 08200817                       |  |
| Brand                   | Hardware for Creative Finishes |  |
| Technical - Main        |                                |  |
| Material                | Brass Plated                   |  |
| Packaging + Shipping    |                                |  |
| Shipping Weight (Gross) | 1.48 kg                        |  |
| Quantity Per Pack       | 5                              |  |

Includes:-Screws to suit

WWW.BEYONDTOOLS.COM - © COPYRIGHT 2024 BEYOND TOOLS - VERSION: 20241121

Errors and omissions excepted