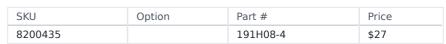

## 250MM (10") CHAINSAW CHAIN 196205-9 BY MAKITA

| Model                   |                |
|-------------------------|----------------|
| Type                    | Chainsaw Blade |
| SKU                     | 8200435        |
| Part Number             | 191H08-4       |
| Barcode                 | 088381562942   |
| Brand                   | Milwaukee      |
| Size                    | 250mm (10")    |
| Packaging + Shipping    |                |
| Shipping Weight (Gross) | 1.48 kg        |