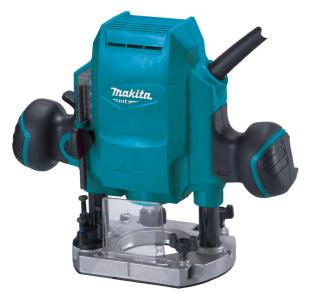

## MT SERIES 8MM (5/16") PLUNGE ROUTER M3601B BY MAKITA

| SKU     | Option | Part # | Price |
|---------|--------|--------|-------|
| 8200391 |        | M3601B | \$205 |

| Model                       |              |
|-----------------------------|--------------|
| Туре                        | Router       |
| SKU                         | 8200391      |
| Part Number                 | M3601B       |
| Barcode                     | 088381822091 |
| Brand                       | Makita       |
| Technical - Main            |              |
| Motor Speed - No Load       | 27,000rpm    |
| Dimensions                  |              |
| Product Weight (Net Weight) | 2.7 kg       |
| Packaging + Shipping        |              |
| Shipping Weight (Gross)     | 2.7 kg       |

## Features:

Trigger on side handle Easy depth adjustment Reliable 1,000W\* motor Ergonomic design for user comfort and control \*Continuous rating input

## **Specifications:**

Base diameter: 145x110mm Capacity - Plunge capacity: 0-35mm Collet capacity: 8mm (5/16") Continuous rating input: 1,000W No Load Speed: 27,000rpm Overall Length: 256mm Power supply cord: 2.0m