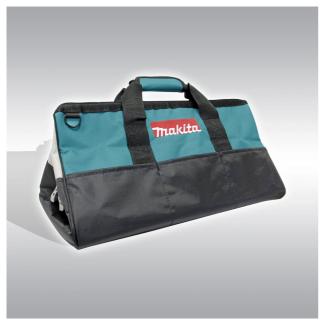

## **20" TOTE CARY BAG 199935-1 BY MAKITA**

| Model   |        |          |       |
|---------|--------|----------|-------|
|         |        |          |       |
| 8200277 |        | 199935-1 | \$49  |
| SKU     | Option | Part #   | Price |

## Features:

Gate mouth opening and zip to provide maximum access to the interior
6 external pockets for additional hand tools
Made from tough sturdy polyester
Strong industrial stitching for durability & strength
L520x W290 x H260mm
Weight - 1.24kg