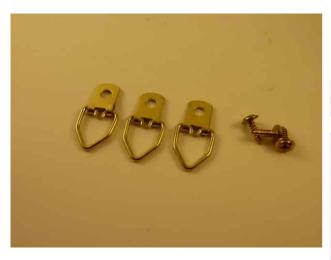

## **10PCE BRASS PLATED PICTURE HOOKS PH02**

Brass plated Picture Hooks with screws (10 pieces)

| SKU                     | Option | Part #     | Price                          |  |
|-------------------------|--------|------------|--------------------------------|--|
| 8200158                 |        | PH02       | \$10                           |  |
|                         |        |            |                                |  |
| Model                   |        |            |                                |  |
| Туре                    |        | Picture Ho | Picture Hooks                  |  |
| SKU                     |        | 8200158    | 8200158                        |  |
| Part Number             |        | PH02       | PH02                           |  |
| Barcode                 |        | 08200158   | 08200158                       |  |
| Brand                   |        | Hardware   | Hardware for Creative Finishes |  |
| Technical - Main        |        |            |                                |  |
| Material                |        | Chrome P   | Chrome Plated Steel            |  |
| Features                |        |            |                                |  |
| Standard Inclusions     |        | 10 x Pictu | 10 x Picture Hooks with Screws |  |
| Packaging + Ship        | ping   |            |                                |  |
| Shipping Weight (Gross) |        | 0.3 kg     | 0.3 kg                         |  |